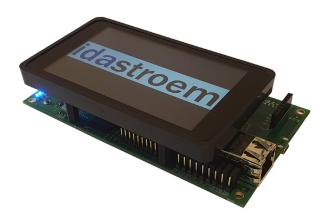

# idastroem.de

actual size

(18x18mm)

## Rapid prototyping kits

OSD32MP1-RED-DISPLAY

OSD32MP1-BRK