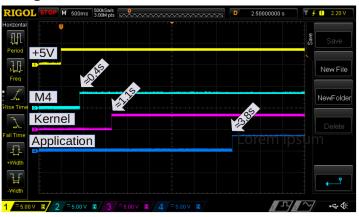

### idastroem STM32MP1 ecosystem

- ► Fast boot (MCU starts at ≈ 0.4s, Linux starts at ≈ 1.1 sec.)
- ► Complete secure boot solution (know-how protection, encrypted MCU code)
- ▶ Up-to-date, unmodified mainline Linux-Kernel
- ► Small package 18x18mm
- ► Single +5V supply
- ► Realtime capable 208Mhz MCU, can communicate at high speeds with Linux usermode application
- ► Secure firmware update, automated firmware build, update servers
- Robust against power failures (read-only root filesystem, desaster recovery mechanism)
- ▶ Ideally suited for upgrading from existing microcontroller solutions (ARM M0/M4, STM32 devices, ESP32, ...)
- ► Reduced time-to-market, complete solution

#### **Fast Boot**

Timing measured on OSD32MP1-RED evaluation board

Boot-up video: https://www.idastroem.de/mp1-boot